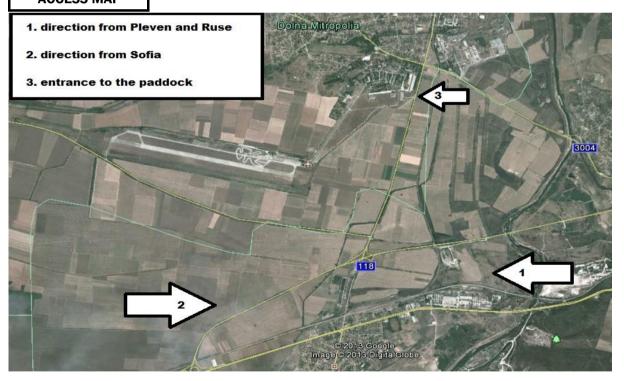

|        |                     |                       |
| OTHER INFO                                                             |                                                                         | PARTICII   | PATION FE | E FOR RI | DERS S | 3 AND               | OPEN - 50 EURO        |
|                                                                        |                                                                         |            |           |          |        |                     |                       |

| ATTACHED | MAP OF THE CIRCUIT, ACCESS MAP, PROVISIONAL TIMETABLE |
|----------|-------------------------------------------------------|
|----------|-------------------------------------------------------|



### **CIRCUIT MAP**



### **ACCESS MAP**