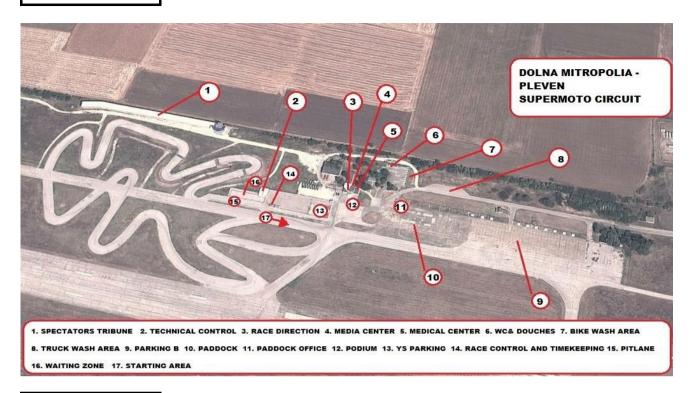

|           |          |        |                     |                       |
| OTHER INFO                                                             |                                                                         | PARTICII   | PATION FE | E FOR RI | DERS S | 3 AND               | OPEN - 50 EURO        |
|                                                                        |                                                                         |            |           |          |        |                     |                       |

| ATTACHED | MAP OF THE CIRCUIT, ACCESS MAP, PROVISIONAL TIMETABLE |
|----------|-------------------------------------------------------|
|----------|-------------------------------------------------------|



### **CIRCUIT MAP**



### **ACCESS MAP**