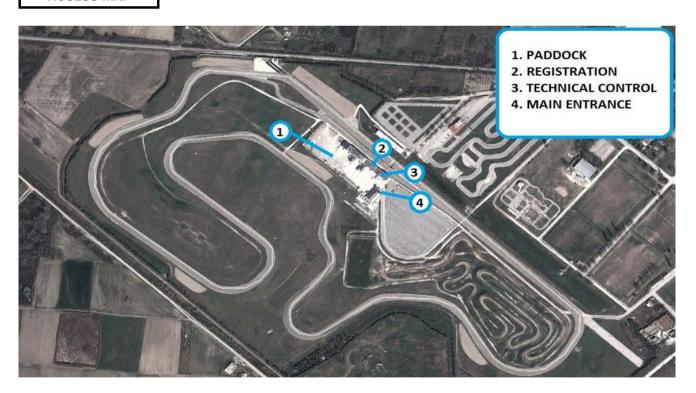

|        |                       |        |         |
| OTHER INFO PARTICIPATION FEE PER RIDER - 100 EURO                          |                                                                                  |           |                                                 |        | 100 EURO              |        |         |
|                                                                            | <b>BOXES SH</b>                                                                  | OULD BE R | ENTED DI                                        | RECTLY | FROM S                | SERRES | CIRCUIT |

| ATTACHED | MAP OF THE CIRCUIT, ACCESS MAP, PROVISIONAL TIMETABLE |
|----------|-------------------------------------------------------|



## **CIRCUIT MAP**



## ACCESS MAP