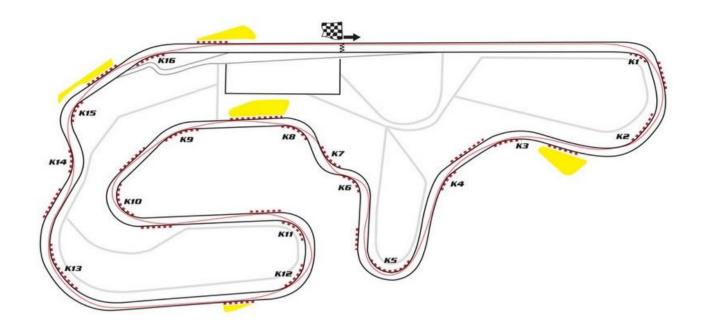

|        |                       |        |         |
| OTHER INFO PARTICIPATION FEE PER RIDER - 100 EURO                          |                                                                                  |           |                                                 |        | 100 EURO              |        |         |
|                                                                            | <b>BOXES SH</b>                                                                  | OULD BE R | ENTED DI                                        | RECTLY | FROM S                | SERRES | CIRCUIT |

| ATTACHED | MAP OF THE CIRCUIT, ACCESS MAP, PROVISIONAL TIMETABLE |
|----------|-------------------------------------------------------|



## **CIRCUIT MAP**



## ACCESS MAP