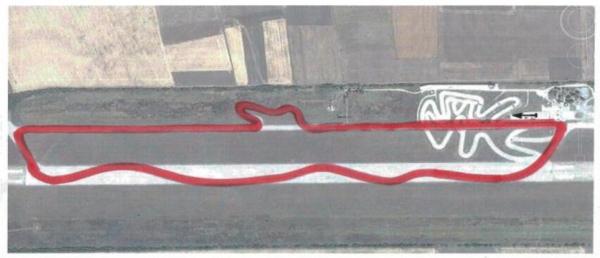

## **BALKAN ROAD RACING CHAMPIONSHIP**

| NAME:                             |        | BALKAN ROAD RACING CHAMPIONSHIP |                                            |                  |                      |                  | ROUND:               | 1  |     |  |
|-----------------------------------|--------|---------------------------------|--------------------------------------------|------------------|----------------------|------------------|----------------------|----|-----|--|
| CLASSES: SP125, SS                |        |                                 | P 600, SBK 1000, FORMULA 600, FORMULA 1000 |                  |                      |                  |                      |    |     |  |
| ORGNIZING FMN                     |        | BULGARIAN MOTORCYCLE FEDERATION |                                            |                  |                      |                  |                      |    |     |  |
| ORGANIZING CLUB                   |        |                                 | MSC PLEVEN                                 |                  |                      |                  |                      |    |     |  |
| DATE 9-10.04.201                  |        | 10.04.201                       | 6                                          | COU              | NTRY                 | TRY BULGARIA     |                      |    |     |  |
| CITY                              | PLEVEN |                                 |                                            | CIRC             | CUIT                 | DOLNA MITROPOLIA |                      |    | l   |  |
| ACCESS TO THE CIRCUIT INFORMATION |        |                                 |                                            |                  | SEE THE ATTACHED MAP |                  |                      |    |     |  |
| NEAREST CITY                      |        |                                 | PLEVEN                                     |                  |                      | 10 KM            | 10 KM FROM THE VENUE |    | NUE |  |
| NATIONAL ROAD                     |        | 118                             | GPS COORDINATES                            |                  |                      |                  |                      |    |     |  |
| MOTORWAY E8                       |        | E83                             |                                            |                  |                      |                  |                      |    |     |  |
| CURCUIT INFORMATION               |        |                                 | NAME                                       | DOLNA MITROPOLIA |                      |                  |                      |    |     |  |
| MINIMUM WIDTH                     |        | 12                              | M.                                         |                  |                      | LENGTH:          | 3300                 | M. |     |  |
| CIDCUIT HOMOLOGATION TYPE         |        |                                 | PME                                        |                  |                      |                  |                      |    |     |  |

ATTACHED MAP OF THE CIRCUIT, ACCESS MAP, PROVISIONAL TIMETABLE

**CIRCUIT MAP** 

AIRPORT DOLNAMITROPOLIA

WIDTH 15M. LENGTH 3300M.