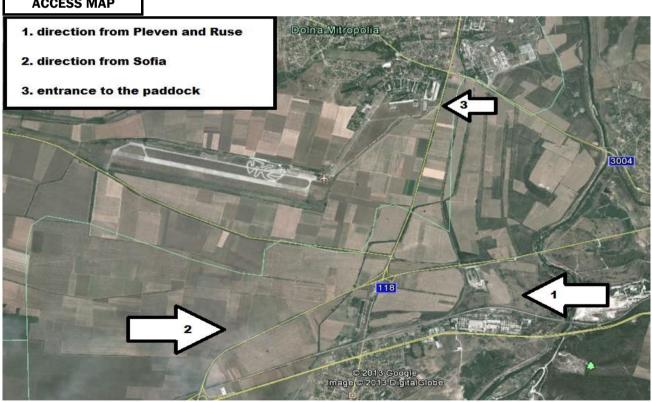

|  |  | BMU EEC SUPERMOTO |  |  |  |
|                                                                                  |                                                                            |  |  |                   |  |  |  |
| OTHER INFO PARTICIPATION FEE FOR PER RIDERS - 50 EURO                            |                                                                            |  |  |                   |  |  |  |
| IMPORTANT! - FRIDAY THERE WILL BE NO PRACTICES / PADDOCK OPENS AT 14:30 !        |                                                                            |  |  |                   |  |  |  |

ATTACHED MAP OF THE CIRCUIT, ACCESS MAP, PROVISIONAL TIMETABLE









AiRPORT DOLNAMITROPOLIA WINTH 15M. LENGTH 3300M.

## **ACCESS MAP**