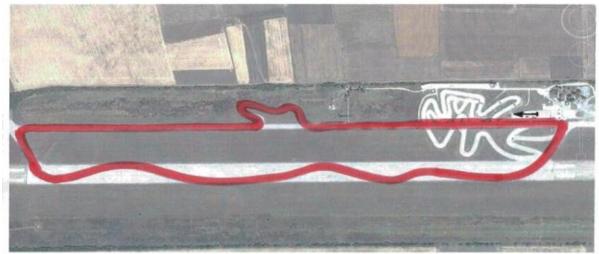

ATTACHED MAP OF THE CIRCUIT, ACCESS MAP, PROVISIONAL TIMETABLE

AiRPORT DOLNAMITROPOLIA WINTH 15M. LENGTH 3300M.