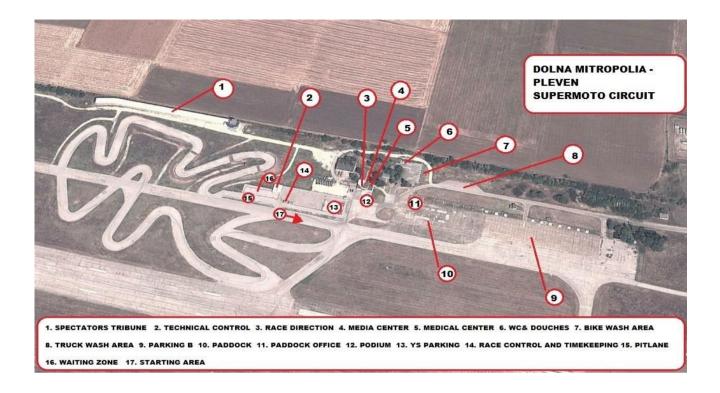

| PLACE    | SOFIA      |  |
|----------|------------|--|
| DATE     | 02.06.2015 |  |
| APPROVED | BY THE FMN |  |
|          |            |  |

MAP OF THE CIRCUIT, ACCESS MAP, PROVISIONAL TIMETABLE

ATTACHED