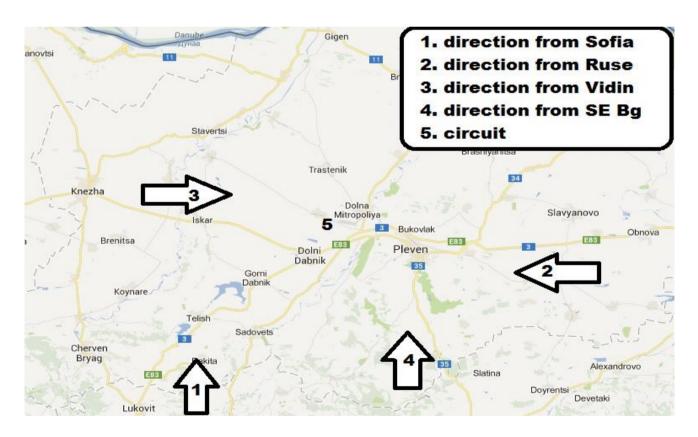

## **EASTERN EUROPE OPEN SUPERMOTO CHAMPIONSHIP 2015**

| NAME:                       | EAS                                          | EASTERN EUROPE OPEN SUPERMOTO CHAMPIONSHIP ROUND: 3 |            |                             |                             |                                              |           |      |  |
|-----------------------------|----------------------------------------------|-----------------------------------------------------|------------|-----------------------------|-----------------------------|----------------------------------------------|-----------|------|--|
| CLASSES:                    | CLASSES: SMJ65, SMJ85, S3 AND OPEN           |                                                     |            |                             |                             |                                              |           |      |  |
| ORGNIZING FMN BULGA         |                                              |                                                     | BULGARIA   | ARIAN MOTORCYCLE FEDERATION |                             |                                              |           |      |  |
| ORGANIZI                    | NG CLUB                                      |                                                     |            |                             |                             |                                              |           |      |  |
| ORG/RIVIER                  |                                              |                                                     |            |                             |                             |                                              |           |      |  |
| DATE                        | 10                                           | -12.07.201                                          | <b>.</b> 5 | COUNTRY                     |                             |                                              | BULGARIA  |      |  |
| CITY                        | PLEVEN                                       |                                                     | CIRCUIT    |                             | DOLNA MITROPOLIA            |                                              |           |      |  |
| ACCESS T                    | O THE CIRC                                   | JIT INFORM                                          | IATION     |                             | SEE THE ATTACHED MAP        |                                              |           |      |  |
| NEAREST CITY PLEVEN         |                                              |                                                     | EVEN       |                             | 10                          | KM. F                                        | ROM THE T | RACK |  |
| NATION                      | IAL DOAD                                     | 110                                                 | 000 000    | DDINATEC                    |                             |                                              |           |      |  |
|                             | IAL ROAD<br>DRWAY                            | 118                                                 | E83        | RDINATES                    |                             |                                              |           |      |  |
| MOTO                        | JRWAI                                        |                                                     | E03        |                             |                             |                                              |           |      |  |
| CURC                        | UIT INFORM                                   | ATION                                               |            | NAME                        | DOLNA MITROPOLIA SM CIRCUIT |                                              |           |      |  |
| MINIMU                      | JM WIDTH                                     | 10                                                  | M.         |                             |                             | LENGTH:                                      | 1600      | M.   |  |
| CIRCUIT H                   | OMOLOGAT                                     | ION TYPE                                            |            |                             | FIM EUROPE                  |                                              |           |      |  |
| ODCANIZING FRAN INFORMATION |                                              |                                                     | J          | ORGANIZING CLUB INFORMATION |                             |                                              |           |      |  |
| ORGANIZING FMN INFORMATION  |                                              |                                                     |            |                             | MUANIZIN                    | G CLOB IIII                                  | ORMATIO   |      |  |
|                             |                                              | BN                                                  | 1F         |                             |                             |                                              |           |      |  |
| NAME                        |                                              |                                                     |            |                             | NAME                        |                                              |           |      |  |
|                             |                                              |                                                     |            |                             |                             |                                              |           |      |  |
|                             | 22 POZITANO STR                              |                                                     |            |                             |                             |                                              |           |      |  |
| ADDRESS                     |                                              |                                                     |            | ADDRESS                     |                             |                                              |           |      |  |
|                             | <u>.                                    </u> |                                                     |            |                             |                             | <u>.                                    </u> |           |      |  |
| PHONE                       | 00359 2 981 89 89                            |                                                     |            | PHONE                       |                             |                                              |           |      |  |
| FAX                         | 00359 2 980 59 34                            |                                                     |            | FAX                         |                             |                                              |           |      |  |
| E-MAIL                      |                                              |                                                     |            |                             | E-MAIL                      |                                              |           |      |  |
| CONTAC                      | CONTACT PERSON IVO TSVETANOV                 |                                                     |            | NOV                         | CONTACT                     | <b>PERSON</b>                                |           |      |  |
|                             |                                              |                                                     |            |                             |                             |                                              |           |      |  |
| MOBILE: 0                   | 00 359 886 4                                 | 111 400                                             |            |                             | MOBILE:                     |                                              |           |      |  |

| PLACE    | SOFIA      |  |
|----------|------------|--|
| DATE     | 02.06.2015 |  |
| APPROVED | BY THE FMN |  |
|          |            |  |

MAP OF THE CIRCUIT, ACCESS MAP, PROVISIONAL TIMETABLE

ATTACHED