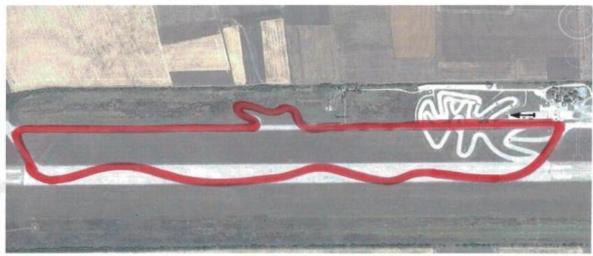

ATTACHED MAP OF THE CIRCUIT, ACCESS MAP, PROVISIONAL TIMETABLE

Aignort DOLNA-WITROPOLIA-WIGHTH 15M. LENGTH 3300M.