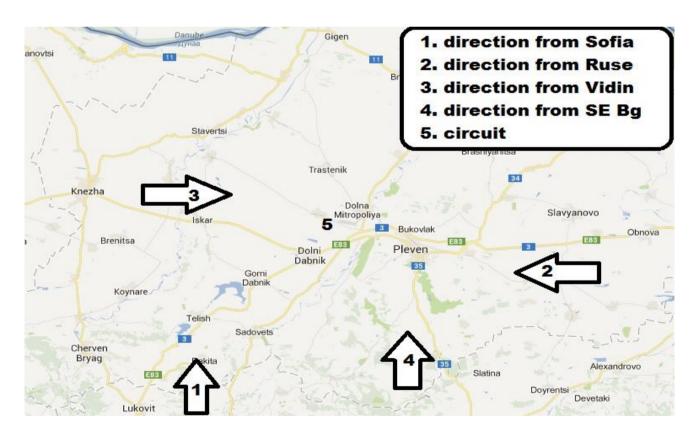

MAP OF THE CIRCUIT, ACCESS MAP, PROVISIONAL TIMETABLE **PLACE SOFIA** 

**APPROVED BY THE FMN** 

02.06.2015

ATTACHED

DATE

**CLERK OF THE COURSE** 