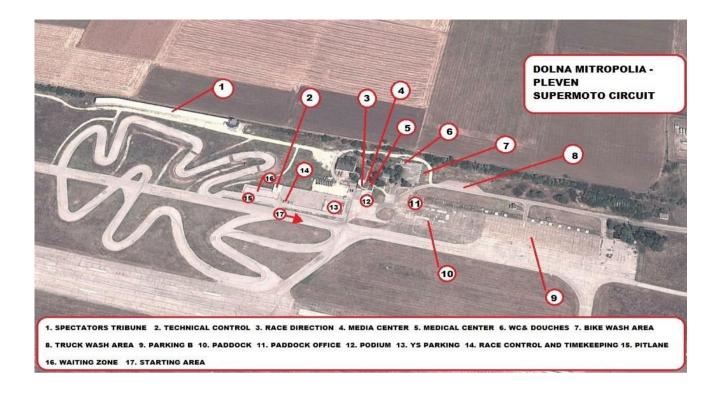

MAP OF THE CIRCUIT, ACCESS MAP, PROVISIONAL TIMETABLE **PLACE SOFIA** 

**APPROVED BY THE FMN** 

02.06.2015

ATTACHED

DATE

**CLERK OF THE COURSE** 