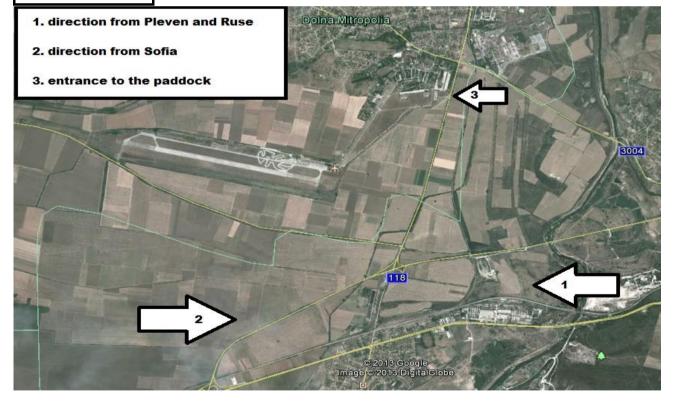

|  |           |        |        |              |                     |

ATTACHED MAP OF THE CIRCUIT, ACCESS MAP, PROVISIONAL TIMETABLE

| PLACE    | SOFIA / BULGARIA |           |
|----------|------------------|-----------|
| DATE     | 02.06.2015       | - M       |
| APPROVE  | D BY THE FMN     | - A Por M |
|          |                  | Com Com   |
|          |                  | ( ALLEN ) |
| CLERK OF | THE COURSE       |           |
|          |                  | V         |
|          |                  |           |

| SENT TO BMU     | 02.06.2015 | -                       |
|-----------------|------------|-------------------------|
| APPROVED BY BMU |            | ACCO CALENDARY CLEUNART |

CIRCUIT MAP

I.



Airport DOLNAMITROPOLIA WIOTH 45M. LENGTH 3300M.

## ACCESS MAP