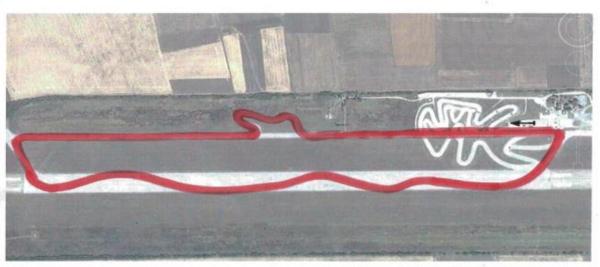

| SENT TO BMU     | 02.06.2015 | -                       |
|-----------------|------------|-------------------------|
| APPROVED BY BMU |            | ACCO CALENDARY CLEUNART |

CIRCUIT MAP

I.

Airport DOLNAMITROPOLIA WIOTH 45M. LENGTH 3300M.